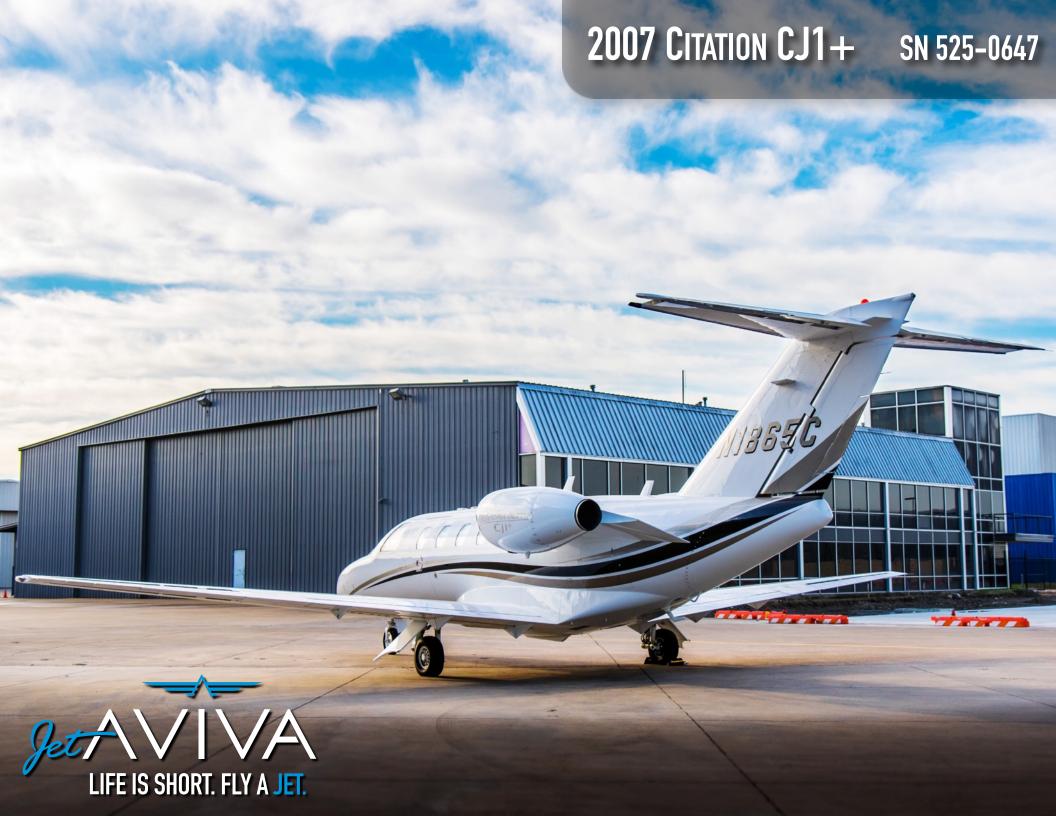

## **EXTERIOR & PAINT:**

2007 Factory Original in Excellent Condition.

Snow White base with Gray and Beige Striping.

# **2007 CITATION CJ1+** SN 525-0647