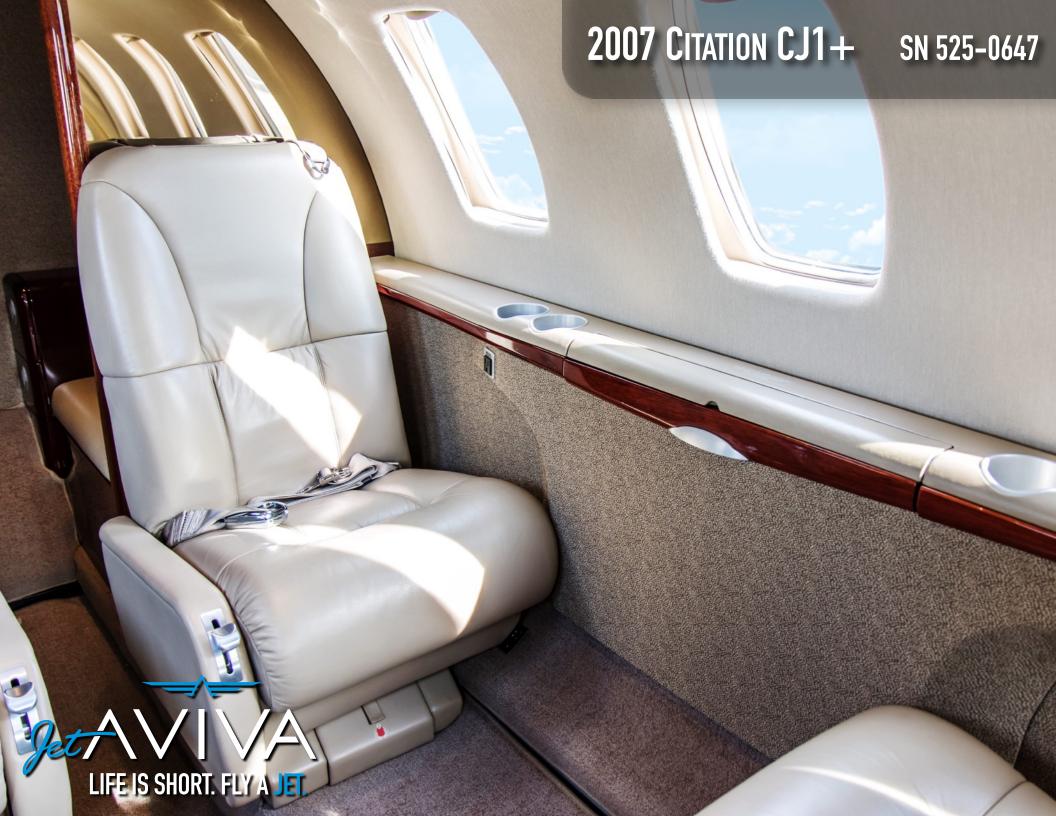

## INTERIOR & CABIN:

2007 Factory Original.

Executive configuration in Beige Leather. Eight total seats.

Aft Belted lavatory and forward side facing seat.

MORE INFO

www.jetAVIVA.com contact@jetAVIVA.com +1.512.410.0295