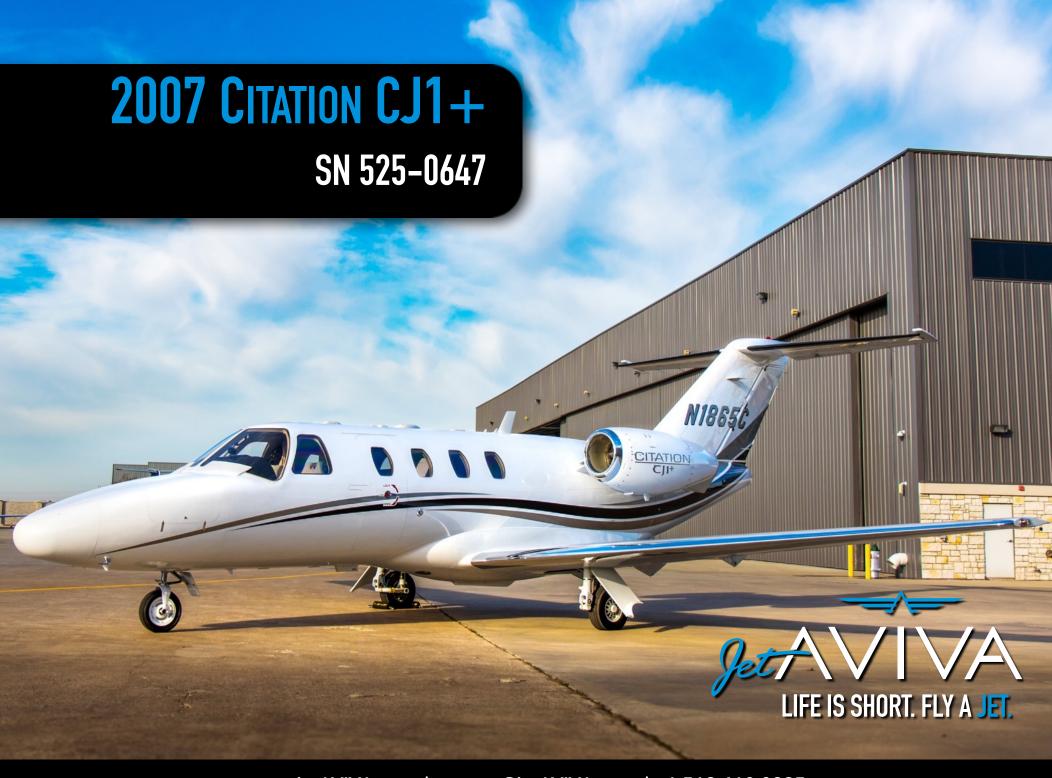

YEAR & MODEL: 2007 CJ1+

**SERIAL NUMBER: 525-0647** 

REGISTRATION: N1865C

AIRFRAME TT: 1,025

**ENGINE TT: 1,025/1,025** 

**LOCATION: TEXAS, USA** 

# **2007 CITATION CJ1+** SN 525-0647