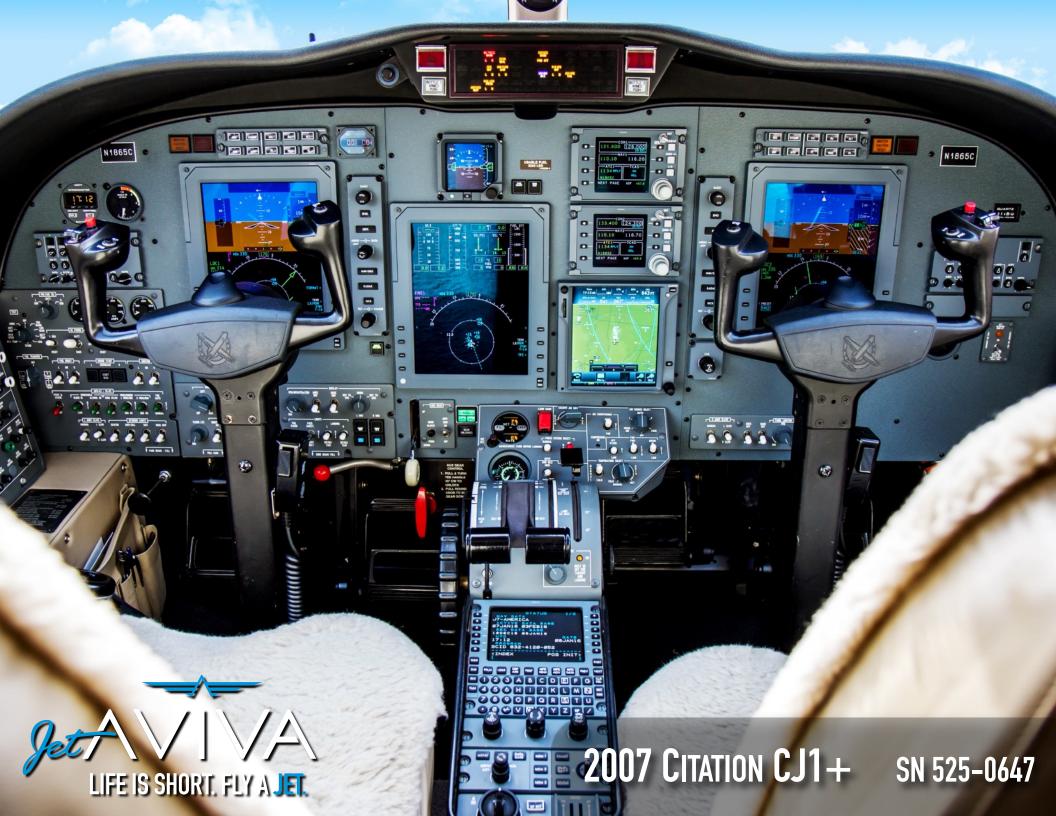

### **AVIONICS:**

Collins Proline 21 Avionics Suite:

Dual RTU-4200 Radios: Nav, Comm, DME, and ADF
Dual TDR-94 Mode S Transponders
Integrated Flight Director
Garmin GTN725 with Nexrad & Jeppesen Charts
Collins FMS-3000 w/ GPS
WXR-800 Weather Radar
WX-1000E Lightning Detection
Skywatch HP TCAS I
LandMark 8000 TAWS
Art C406-N ELT

#### **ADDITIONAL FEATURES:**

WAAS Upgraded
Voice Annunciator
Ground Dispatch
L3 Communications CVR Provisions
Collins HF9000 Provisions
DBU5000 Data loader
IFIS 6.0
Safe Flight AOA
XM Broadcast Weather
50 cu. ft. Oxygen bottle
Steep Approach Option
Lead Acid Battery
Ski Tube Installation
Bravo/Encore Style Entry Steps