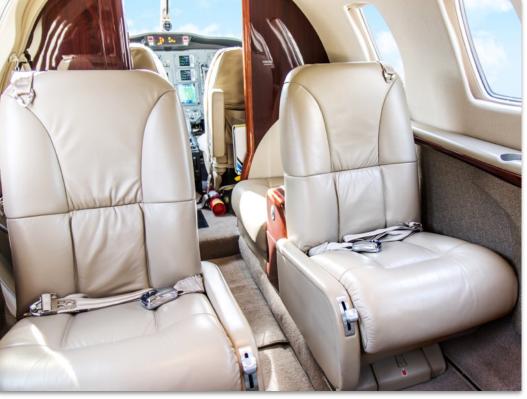

## INTERIOR & CABIN:

2007 Factory Original.

Executive configuration in Beige Leather. Eight total seats.

Aft Belted lavatory and forward side facing seat.

MORE INFO

www.jetAVIVA.com contact@jetAVIVA.com +1.512.410.0295