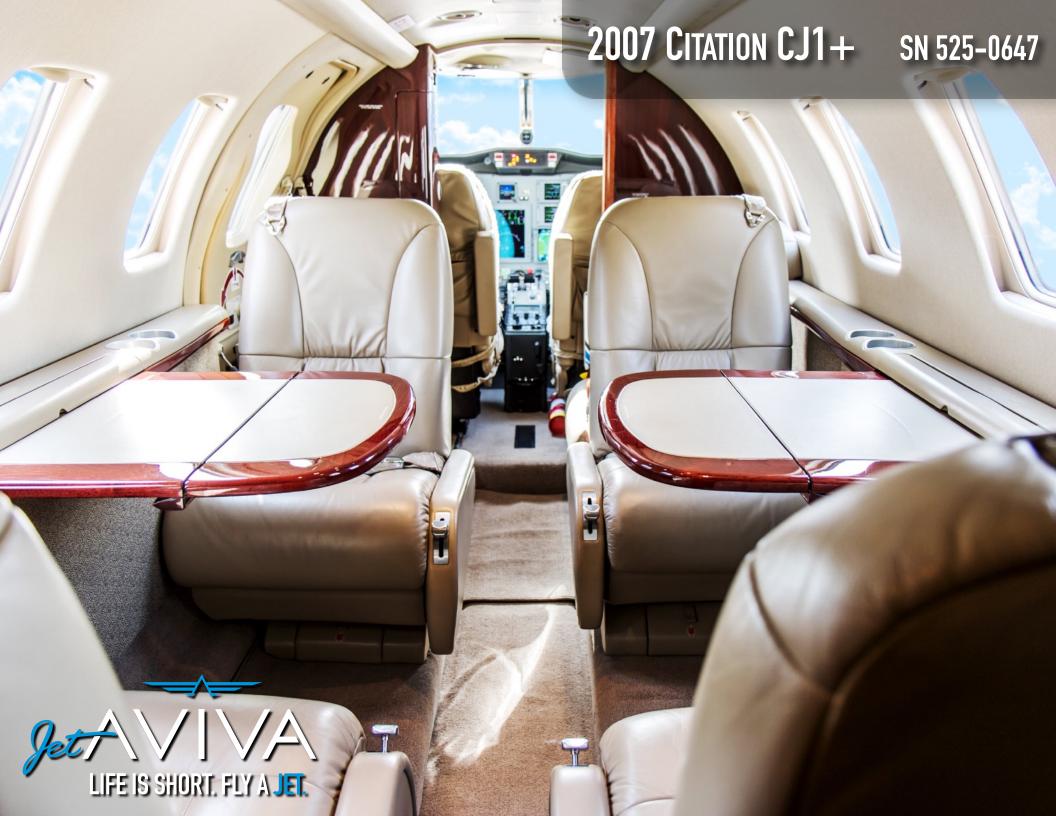

## INTERIOR & CABIN:

2007 Factory Original.

Executive configuration in Beige Leather. Eight total seats.

Aft Belted lavatory and forward side facing seat.

MORE INFO

www.jetAVIVA.com contact@jetAVIVA.com +1.512.410.0295