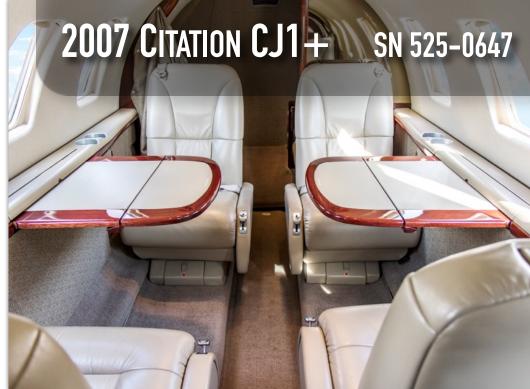

## INTERIOR & CABIN:

2007 Factory Original.

Executive configuration in Beige Leather. Eight total seats.

Aft Belted lavatory and forward side facing seat.

MORE INFO

www.jetAVIVA.com contact@jetAVIVA.com +1.512.410.0295