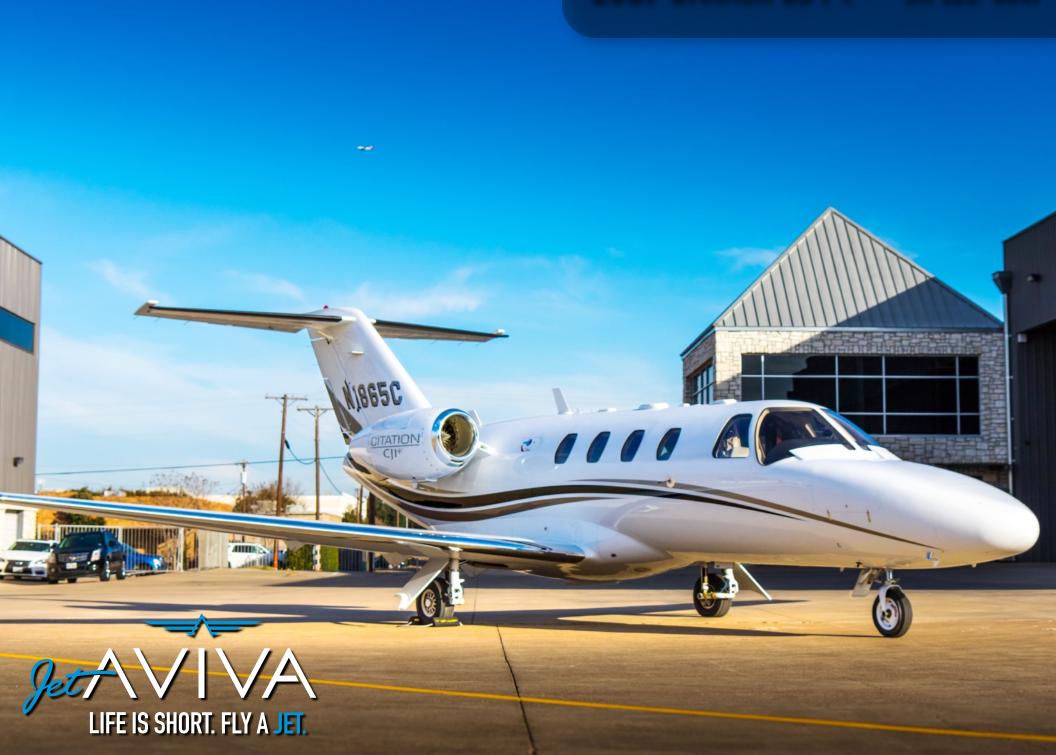

## **EXTERIOR & PAINT:**

2007 Factory Original in Excellent Condition.

Snow White base with Gray and Beige Striping.

# **2007 CITATION CJ1+** SN 525-0647