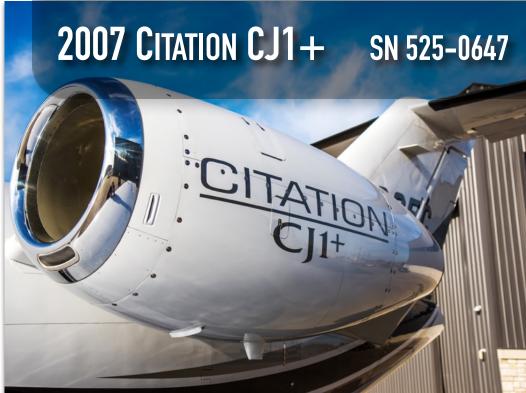

YEAR & MODEL: 2007 CJ1+

**SERIAL NUMBER: 525-0647** 

REGISTRATION: N1865C

AIRFRAME TT: 1,025

**ENGINE TT: 1,025/1,025** 

**LOCATION: TEXAS, USA** 

# **2007 CITATION CJ1+** SN 525-0647