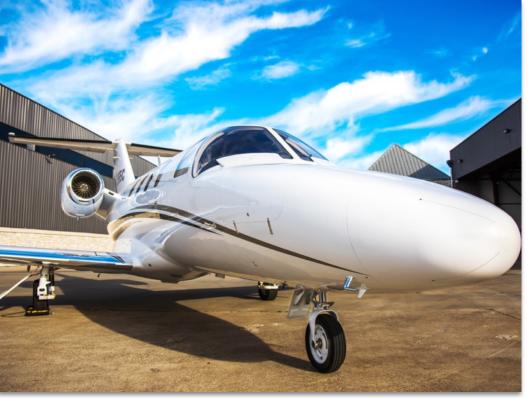

## **EXTERIOR & PAINT:**

2007 Factory Original in Excellent Condition.

Snow White base with Gray and Beige Striping.